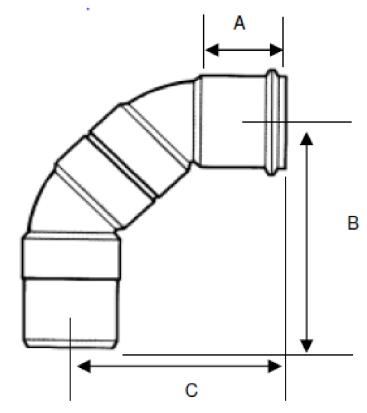

SIGNED DRAWINGS MUST ACCOMPANY PURCHASE ORDER OR DIMENSIONS OF FITTINGS WILL NOT BE GUARANTEED

| Size | Α     | В  | C    |
|------|-------|----|------|
| 24"  | 15.75 | 48 | 41.5 |

24" 1/4 BEND (90) GASKETED CIOD NON-PRESSURE 24" SxG