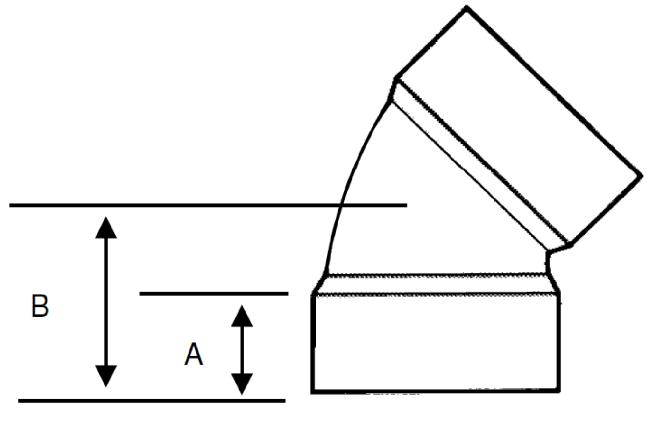

## SIGNED DRAWINGS MUST ACCOMPANY PURCHASE ORDER OR DIMENSIONS OF FITTINGS WILL NOT BE GUARANTEED

| Size | Α | Α     |
|------|---|-------|
| 18"  | 9 | 13.25 |

- --ALL FITTINGS ARE SUBJECT TO RBP "STANDARD TERMS AND CONDITIONS"

18" 1/8 BEND (45) HxH **PVC SDR35 SW SEWER** 18"x 18" HxH