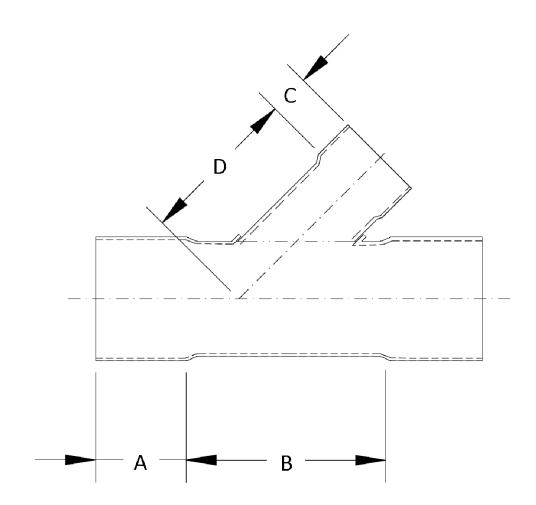

## SIGNED DRAWINGS MUST ACCOMPANY PURCHASE ORDER OR DIMENSIONS OF FITTINGS WILL NOT BE GUARANTEED

| SIZE | 18"x15" |
|------|---------|
| Α    | 9.5     |
| В    | 28      |
| С    | 7.75    |
| D    | 23.7    |

18" 45 DEGREE WYE HxHxH PVC SDR35 SW SEWER

18" x 15" HxHxH