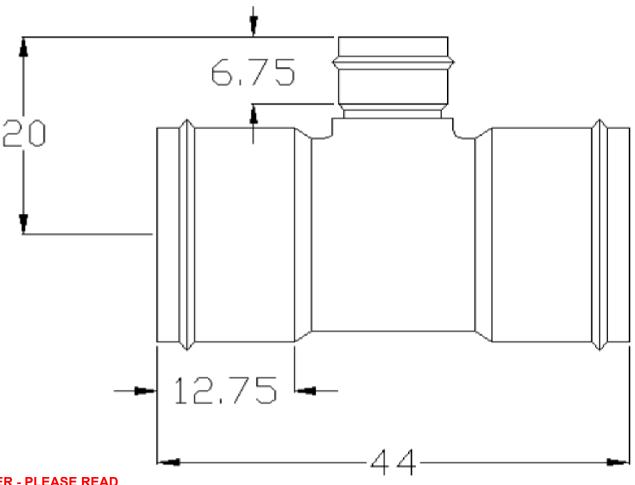

## SIGNED DRAWINGS MUST ACCOMPANY PURCHASE ORDER OR DIMENSIONS OF FITTINGS WILL NOT BE GUARANTEED



## **DISCLAIMER - PLEASE READ**

- --DUE TO VARIOUS FACTORS AFFECTING PRODUCTION, ALL DIMENSIONS ARE APPROXIMATE
- --DIMENSIONS AND APPEARANCE ARE SUBJECT TO CHANGE WITHOUT NOTICE DUE TO DESIGN OR PRODUCTION MONIFICATIONS
- --ANGLE TOLERANCE FOR ELBOWS IS +/- 2 DEGREES.
- --ALL OTHER DIMENSIONS ARE TO TOLERANCES OF +/- 1"
- --ALL FITTINGS ARE SUBJECT TO P.T.I. "STANDARD TERMS AND CONDITIONS"

## 18" STRAIGHT TEE DR18 GASKETED CIOD FITTING

18"x8" GxGxG

## ROYAL Building Products

56400 Mound Road, Shelby Township, MI 48316 Phone (586)781-2700 Fax (586)781-0888

PRINTED COPIES ARE FOR REFERENCE ONLY

DATE: 2/26/2014

DRAWN BY: BCS

DATE: 2/26/2014

CHECKED BY: RBP

C18-1018-8.S

**CUSTOMER**