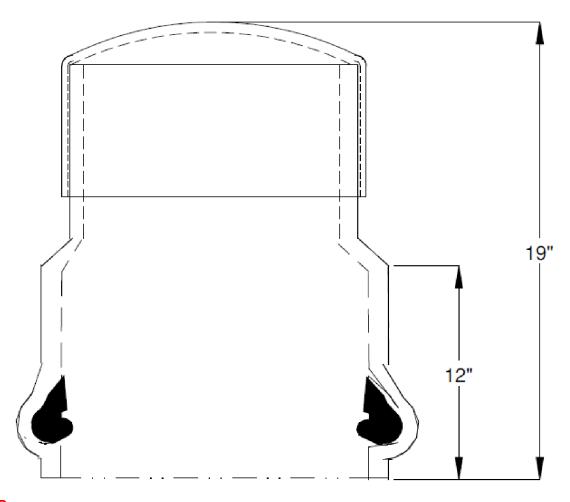

## SIGNED DRAWINGS MUST ACCOMPANY PURCHASE ORDER OR DIMENSIONS OF FITTINGS WILL NOT BE GUARANTEED



## **DISCLAIMER - PLEASE READ**

- --DUE TO VARIOUS FACTORS AFFECTING PRODUCTION, ALL DIMENSIONS ARE APPROXIMATE
- --DIMENSIONS AND APPEARANCE ARE SUBJECT TO CHANGE WITHOUT NOTICE DUE TO DESIGN OR PRODUCTION MONIFICATIONS
- --ANGLE TOLERANCE FOR ELBOWS IS +/- 2 DEGREES.
- --ALL OTHER DIMENSIONS ARE TO TOLERANCES OF +/- 1"
- --ALL FITTINGS ARE SUBJECT TO P.T.I. "STANDARD TERMS AND CONDITIONS"

## 16" CAP DR25 GASKETED CIOD PRESSURE 16" G

## ROYAL Building Products

56400 Mound Road, Shelby Township, MI 48316 Phone (586)781-2700 Fax (586)781-0888

PRINTED COPIES ARE FOR REFERENCE ONLY

DATE: 11/4/2013 DRAWN BY: BCS
DATE: 11/4/2013 CHECKED BY: RBP

C25-16016.S

**CUSTOMER**