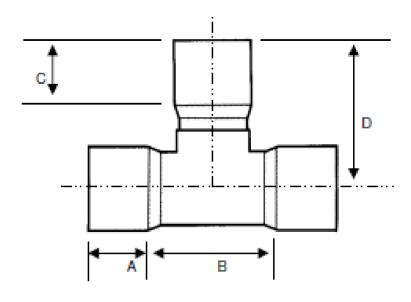

## SIGNED DRAWINGS MUST ACCOMPANY PURCHASE ORDER OR DIMENSIONS OF FITTINGS WILL NOT BE GUARANTEED

| SIZE | 18    |
|------|-------|
| Α    | 9.5   |
| В    | 24.75 |
| С    | 9.5   |
| D    | 23.5  |

## 18" STRAIGHT TEE HxH PVC SDR35 SEWER

18" x 18" HxHxH