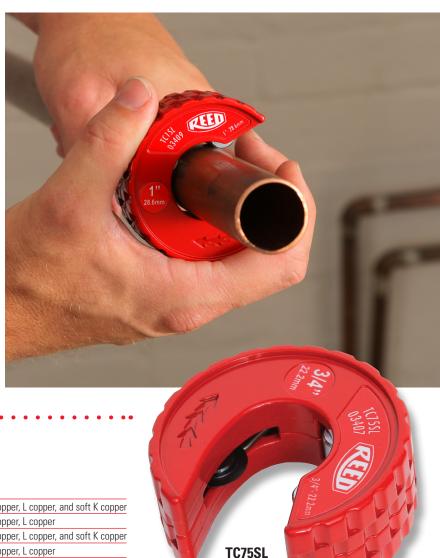

## Spring-Loaded C Cutters

- Snap and turn for quick, easy cuts on copper tubing.
- Spring-loaded cutter wheel self-feeds with consistent pressure as the tool is turned around the tubing.
- Great for low clearance areas since the compact c-shape requires no handle swing space.
- · Nubs on cutter make it easy to grip.
- Replaceable cutter wheel.

| Catalog | ltem  | Pipe Capacity |             |                                                 |
|---------|-------|---------------|-------------|-------------------------------------------------|
| No.     | Code  | Nominal in    | Actual Ø mm | Application                                     |
| TC50SLR | 03404 | 1/2           | 15.9        | CTS CPVC, M copper, L copper, and soft K copper |
| TC50SL  | 03405 | 1/2           | 15.9        | CTS CPVC, M copper, L copper                    |
| TC75SLR | 03406 | 3/4           | 22.2        | CTS CPVC, M copper, L copper, and soft K copper |
| TC75SL  | 03407 | 3/4           | 22.2        | CTS CPVC, M copper, L copper                    |
| TC1SLR  | 03408 | 1             | 28.6        | CTS CPVC, M copper, L copper, and soft K copper |
| TC1SL   | 03409 | 1             | 28.6        | CTS CPVC, M copper, L copper                    |
|         |       |               |             |                                                 |