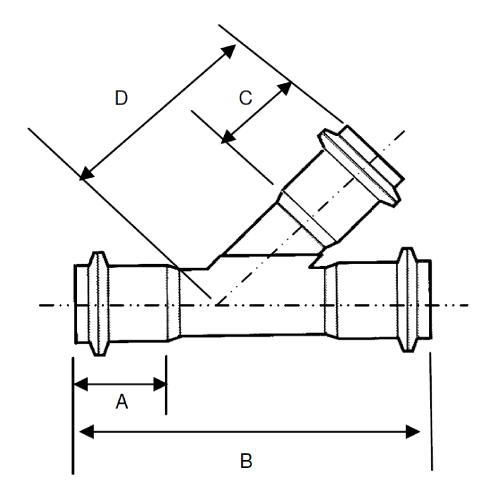

## SIGNED DRAWINGS MUST ACCOMPANY PURCHASE ORDER OR DIMENSIONS OF FITTINGS WILL NOT BE GUARANTEED

| SIZE | 18   |
|------|------|
| Α    | 9.25 |
| В    | 53   |
| С    | 9.25 |
| D    | 36   |

18" 45 DEGREE WYE
PVC SDR35 GASKETED SEWER
18"x 18" GxGxG