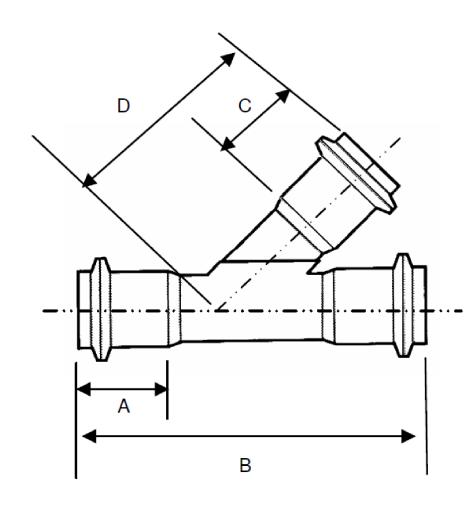

SIGNED DRAWINGS MUST ACCOMPANY PURCHASE ORDER OR DIMENSIONS OF FITTINGS WILL NOT BE GUARANTEED

| SIZE | 15X4 |
|------|------|
| Α    | 8    |
| В    | 27   |
| С    | 3.5  |
| D    | 18   |

| DISCLAIMER - PLEASE REA | כ |
|-------------------------|---|
|-------------------------|---|

| DIMENSIONS AND APPEARANCE ARE APPROXIMATE AND SUBJECT TO CHANGE<br>WITHOUT NOTICE DUE TO DESIGN OR PRODUCTION MODIFICATIONS<br>ANGLE TOLERANCE FOR ELBOWS IS +/- 2 DEGREES.<br>ALL OTHER DIMENSIONS ARE TO TOLERANCES OF +/- 1"<br>ALL FITTINGS ARE SUBJECT TO RBP "STANDARD TERMS AND CONDITIONS" | 56400 Mound Road, Shelby Township, MI 48316<br>Phone (586)781-2700 Fax (586)781-0888        |
|----------------------------------------------------------------------------------------------------------------------------------------------------------------------------------------------------------------------------------------------------------------------------------------------------|---------------------------------------------------------------------------------------------|
| 15" 45 DEG WYE GxGxG<br>PVC SDR35 SEWER                                                                                                                                                                                                                                                            | PRINTED COPIES ARE FOR REFERENCE ONLYDATE:6/6/2014DRAWN BY: RSSDATE:6/6/2014CHECKED BY: RBP |
| 15" x 4" GxGxG                                                                                                                                                                                                                                                                                     | L3015-4                                                                                     |
|                                                                                                                                                                                                                                                                                                    | CUSTOMER                                                                                    |