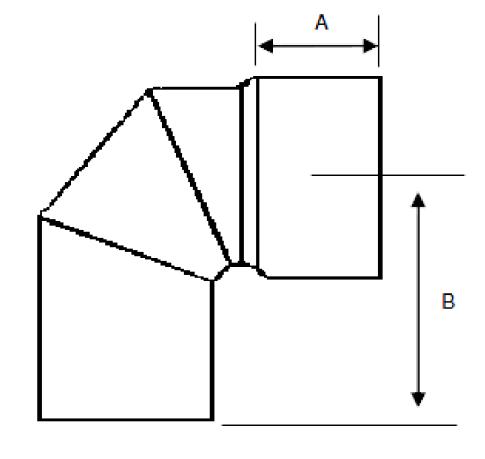

## SIGNED DRAWINGS MUST ACCOMPANY PURCHASE ORDER OR DIMENSIONS OF FITTINGS WILL NOT BE GUARANTEED

| Size | Α    | В  |
|------|------|----|
| 15"  | 7.25 | 23 |

15" 1/4 BEND (LONG SWEEP)
SDR35 SW SEWER SPIGOT x SW SEWER HUB
15"x15" SxH