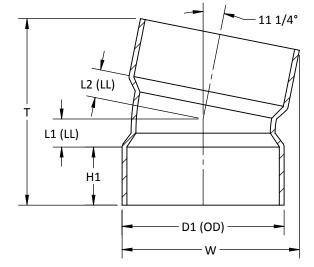

## 1/32 BEND (11.25) HxH **PVC SOLVENT WELD DWV**

| PART NO. | SIZE IN INCHES | L1    | L2    | H1    | т        | w        | D1       |
|----------|----------------|-------|-------|-------|----------|----------|----------|
| D1934    | 4              | 3/4   | 3/4   | 2 1/4 | 6 7/16   | 5 9/16   | 5 1/32   |
| D1936    | 6              | 1     | 1     | 3 1/4 | 9 1/8    | 8        | 7 7/32   |
| D1938    | 8              | 1 1/4 | 1 1/4 | 4 1/4 | 11 13/16 | 10 11/32 | 9 11/32  |
| D19310   | 10             | 1 3/8 | 1 3/8 | 5 3/8 | 14 1/2   | 12 23/32 | 11 17/32 |
| D19312   | 12             | 1 1/2 | 1 1/2 | 6 3/8 | 16 15/16 | 15       | 13 19/32 |

<sup>--</sup> DIMENSIONS AND APPEARANCE ARE APPROXIMATE AND SUBJECT TO CHANGE WITHOUT NOTICE DUE TO DESIGN OR PRODUCTION MODIFICATIONS

<sup>--</sup> MOLDED FITTING TOLERANCE =  $\pm 1/8$ " OVERALL LENGTH -- FABRICATED FITTING TOLERANCE =  $\pm 1$ " LINEAR,  $\pm 2$ ° ANGULAR

<sup>\*</sup> MOLDED FITTING

<sup>†</sup> ASSEMBLED FROM MOLDED COMPONENTS ALL OTHER FITTINGS ARE FABRICATED