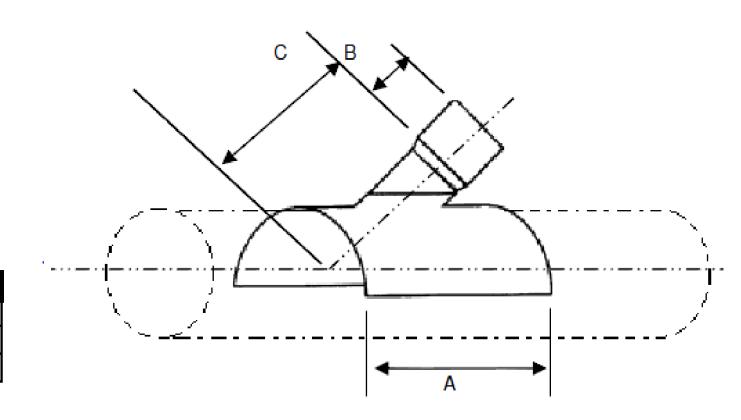

## SIGNED DRAWINGS MUST ACCOMPANY PURCHASE ORDER OR DIMENSIONS OF FITTINGS WILL NOT BE GUARANTEED

| SIZE | 12x8 |
|------|------|
| Α    | 26   |
| В    | 4    |
| С    | 16   |

12" SADDLE WYE WITH SS CLAMPS
SOLVENT WELD DWV
12"x8" SOLVENT SKIRT x SOLVENT HUB