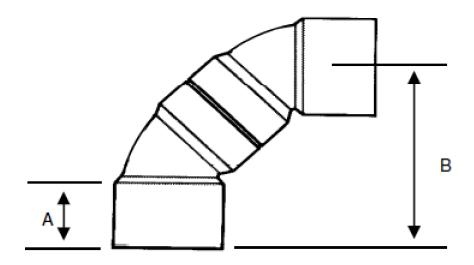

## SIGNED DRAWINGS MUST ACCOMPANY PURCHASE ORDER OR DIMENSIONS OF FITTINGS WILL NOT BE GUARANTEED

| Size | Α | В  |
|------|---|----|
| 18"  | 9 | 36 |

18" 1/4 BEND (90) SxH LONG SWEEP **PVC SDR35 SW SEWER** 

18"x 18" SxH