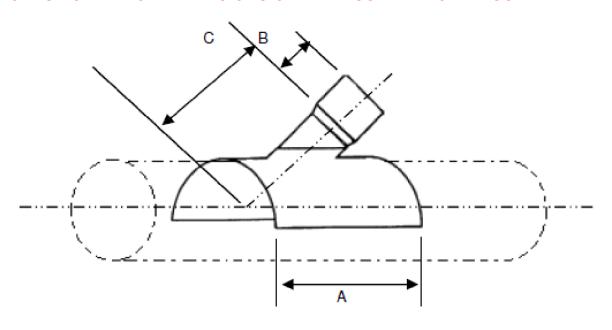

## SIGNED DRAWINGS MUST ACCOMPANY PURCHASE ORDER OR DIMENSIONS OF FITTINGS WILL NOT BE GUARANTEED

| SIZE | 14x4  |
|------|-------|
| Α    | 19    |
| В    | 2.25  |
| С    | 13.25 |

14" SADDLE WYE WITH SS CLAMPS SW DWV SOLVENT SKIRT x SOLVENT INLET 14"x4" SW SKIRTxSW HUB