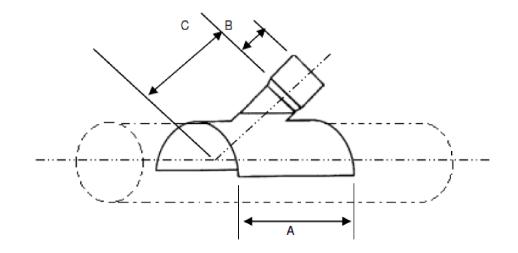

SIGNED DRAWINGS MUST ACCOMPANY PURCHASE ORDER OR DIMENSIONS OF FITTINGS WILL NOT BE GUARANTEED

| SIZE | 24x10 |
|------|-------|
| Α    | 33    |
| В    | 5     |
| С    | 25.5  |

## DISCLAIMER - PLEASE READ

| <ul> <li>DUE TO VARIOUS FACTORS AFFECTING PRODUCTION, ALL DIMENSIONS<br/>ARE APPROXIMATE</li> <li>DIMENSIONS AND APPEARANCE ARE SUBJECT TO CHANGE WITHOUT<br/>NOTICE DUE TO DESIGN OR PRODUCTION MODIFICATIONS</li> <li>ANGLE TOLERANCE FOR ELBOWS IS +/- 2 DEGREES.</li> <li>ALL OTHER DIMENSIONS ARE TO TOLERANCES OF +/- 1"</li> <li>ALL FITTINGS ARE SUBJECT TO P.T.I. "STANDARD TERMS AND CONDITIONS"</li> </ul> | PLASTIC TRENDS .COM<br>MOYAL Building Products<br>56400 Mound Road, Shelby Township, MI 48316<br>Phone (586)781-2700 Fax (586)781-0888 |
|-----------------------------------------------------------------------------------------------------------------------------------------------------------------------------------------------------------------------------------------------------------------------------------------------------------------------------------------------------------------------------------------------------------------------|----------------------------------------------------------------------------------------------------------------------------------------|
| 24"x10" DWV SADDLE WYE                                                                                                                                                                                                                                                                                                                                                                                                | PRINTED COPIES ARE FOR REFERENCE ONLY<br>DATE: 04-03-2013 DRAWN BY: MJA<br>DATE: 04-03-2013 CHECKED BY: PTI                            |
| 24"x10" GxSW                                                                                                                                                                                                                                                                                                                                                                                                          | D2324-10.S                                                                                                                             |