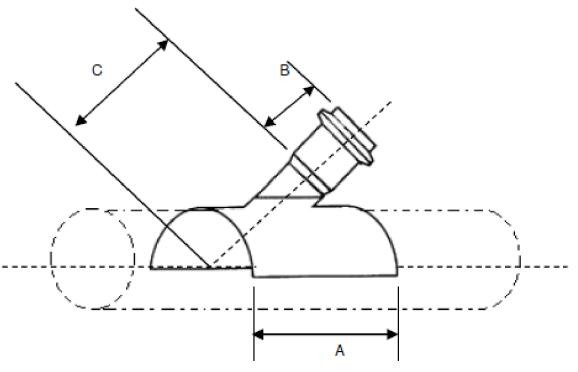

SIGNED DRAWINGS MUST ACCOMPANY PURCHASE ORDER OR DIMENSIONS OF FITTINGS WILL NOT BE GUARANTEED

| SIZE | 12X8  |
|------|-------|
| Α    | 26    |
| В    | 5     |
| С    | 15.75 |

## 12" SADDLE WYE SDR35 SEWER EXT. SOLVENT SKIRT x GASKETED HUB 12"x8" SWxG