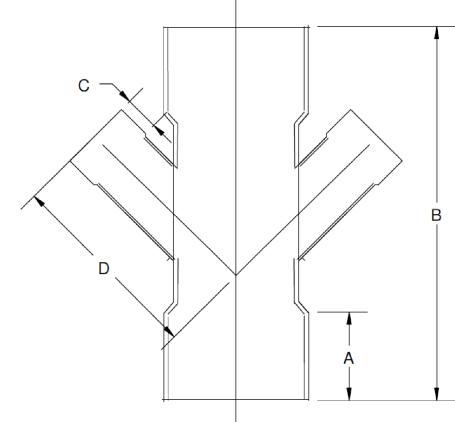

|                                                                                                                                                                                                                                                                                                                                | SIZE<br>A<br>B<br>C<br>D                                                                                                                                | 12X8<br>6.25<br>29.25<br>4.25<br>19.5       |
|--------------------------------------------------------------------------------------------------------------------------------------------------------------------------------------------------------------------------------------------------------------------------------------------------------------------------------|---------------------------------------------------------------------------------------------------------------------------------------------------------|---------------------------------------------|
| DISCLAIMER - PLEASE READ<br>DIMENSIONS AND APPEARANCE ARE APPROXIMATE AND SUBJECT TO CHANGE<br>WITHOUT NOTICE DUE TO DESIGN OR PRODUCTION MODIFICATIONS<br>ANGLE TOLERANCE FOR ELBOWS IS +/- 2 DEGREES.<br>ALL OTHER DIMENSIONS ARE TO TOLERANCES OF +/- 1"<br>ALL FITTINGS ARE SUBJECT TO RBP "STANDARD TERMS AND CONDITIONS" | <b>The ROYAL</b> Building Products<br>royalbuildingproducts.com<br>56400 Mound Road, Shelby Township, MI 48316<br>Phone (800)232-5690 Fax (586)781-0888 |                                             |
| 12" DOUBLE 45° WYE<br>PVC SDR35 SOLVENT WELD SEWER<br>12" x 8" HxHxHxH                                                                                                                                                                                                                                                         |                                                                                                                                                         | S ARE FOR REFERENCE ONLY<br>5 DRAWN BY: RkS |
| PLASTIC TRENDS FITTINGS                                                                                                                                                                                                                                                                                                        | CUSTOMER                                                                                                                                                |                                             |