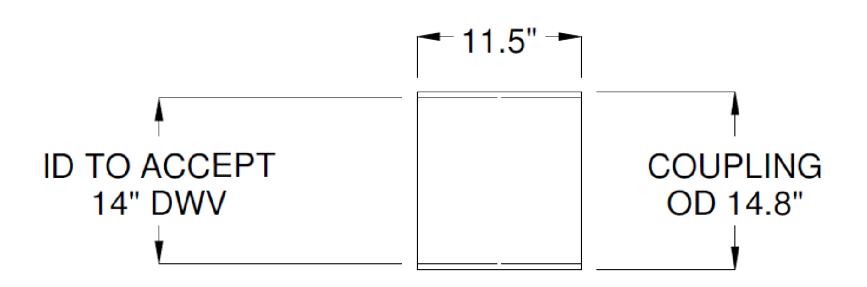

SIGNED DRAWINGS MUST ACCOMPANY PURCHASE ORDER OR DIMENSIONS OF FITTINGS WILL NOT BE GUARANTEED



## **DISCLAIMER - PLEASE READ**

- --DUE TO VARIOUS FACTORS AFFECTING PRODUCTION, ALL DIMENSIONS ARE APPROXIMATE
- --DIMENSIONS AND APPEARANCE ARE SUBJECT TO CHANGE WITHOUT NOTICE DUE TO DESIGN OR PRODUCTION MONIFICATIONS
- --ANGLE TOLERANCE FOR ELBOWS IS +/- 2 DEGREES.
- --ALL OTHER DIMENSIONS ARE TO TOLERANCES OF +/- 1"
- --ALL FITTINGS ARE SUBJECT TO P.T.I. "STANDARD TERMS AND CONDITIONS"

## 14" REPAIR COUPLING SOLVENT WELD DWV 14" HxH

## ROYAL Building Products

56400 Mound Road, Shelby Township, MI 48316 Phone (586)781-2700 Fax (586)781-0888

PRINTED COPIES ARE FOR REFERENCE ONLY

DATE: 11/12/2013

DRAWN BY: BCS

DATE: 11/12/2013

CHECKED BY: RBP

D6214.S

**CUSTOMER**