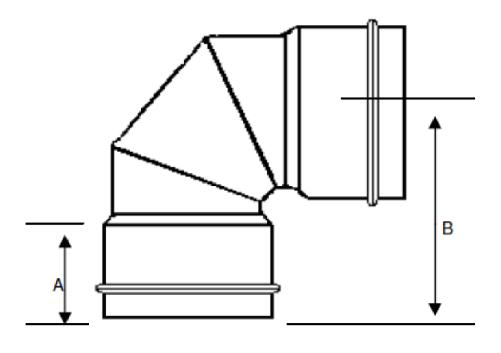

## SIGNED DRAWINGS MUST ACCOMPANY PURCHASE ORDER OR DIMENSIONS OF FITTINGS WILL NOT BE GUARANTEED

| Size | Α | В    |
|------|---|------|
| 15"  | 8 | 23.5 |

15" SDR26 SEWER 1/4 BEND (90) LONG SWEEP GxG

15"x15"