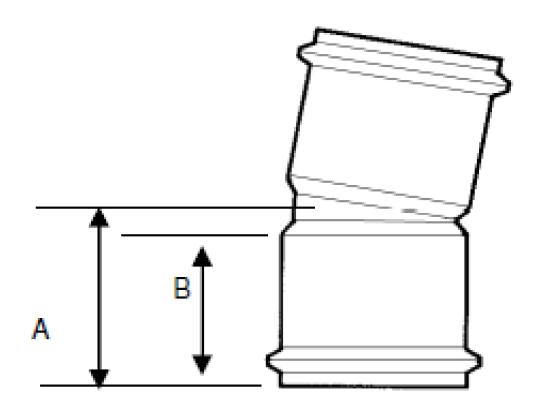

## SIGNED DRAWINGS MUST ACCOMPANY PURCHASE ORDER OR DIMENSIONS OF FITTINGS WILL NOT BE GUARANTEED

| Size | Α   | В |
|------|-----|---|
| 6"   | 4.5 | 5 |

6" 1/32 BEND (11.25) SDR26 GASKETED SEWER 6" GxG