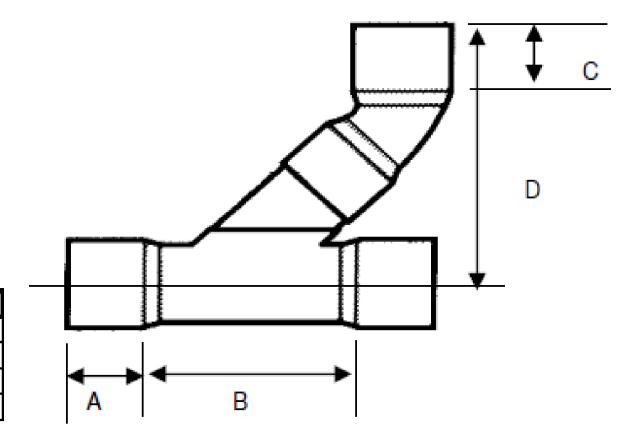

## SIGNED DRAWINGS MUST ACCOMPANY PURCHASE ORDER OR DIMENSIONS OF FITTINGS WILL NOT BE GUARANTEED

| SIZE | 16x4  | 16x6 |
|------|-------|------|
| Α    | 8     | 8    |
| В    | 13.5  | 16.5 |
| С    | 2     | 3    |
| D    | 18.25 | 22.5 |

## 16" COMBO WYE & 1/8 BEND (2-PIECE) SOLVENT WELD DWV

16"x16"x6" HxHxH