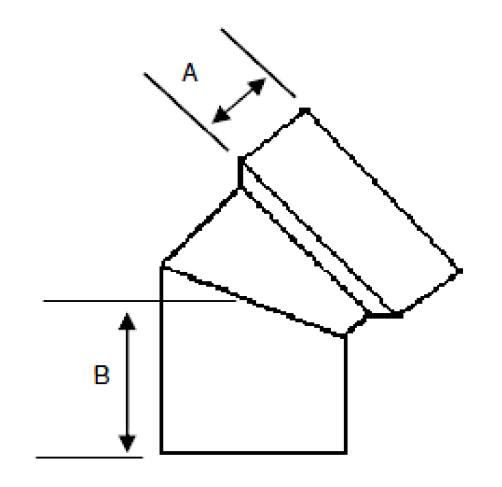

SIGNED DRAWINGS MUST ACCOMPANY PURCHASE ORDER OR DIMENSIONS OF FITTINGS WILL NOT BE GUARANTEED





## **DISCLAIMER - PLEASE READ**

- --DUE TO VARIOUS FACTORS AFFECTING PRODUCTION, ALL DIMENSIONS ARE APPROXIMATE
- --DIMENSIONS AND APPEARANCE ARE SUBJECT TO CHANGE WITHOUT NOTICE DUE TO DESIGN OR PRODUCTION MONIFICATIONS
- --ANGLE TOLERANCE FOR ELBOWS IS +/- 2 DEGREES.
- --ALL OTHER DIMENSIONS ARE TO TOLERANCES OF +/- 1"
  --ALL FITTINGS ARE SUBJECT TO P.T.I. "STANDARD TERMS AND CONDITIONS"

## 15" 1/8 BEND SDR35 SW SEWER SPIGOT x SW SEWER HUB 15"x15" SxH

## ROYAL Building Products

56400 Mound Road, Shelby Township, MI 48316 Phone (586)781-2700 Fax (586)781-0888

PRINTED COPIES ARE FOR REFERENCE ONLY

DATE: 8/22/2013 DATE: 8/22/2013 DRAWN BY: BCS

CHECKED BY: RBP

P4015.S

**CUSTOMER**