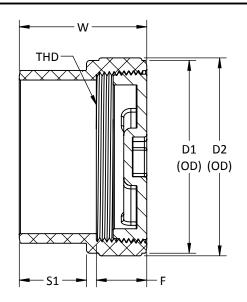

## FITTING CLEANOUT WITH COUNTERSUNK PLUG (SxFIPT) **PVC SOLVENT WELD DWV**

| SIZE IN INCHES | <b>S1</b>                          | F                                                            | w                                                                                        | D1                                                                                                                     | D2                                                                                                                                                    | THD                                                                                                                                                                               |
|----------------|------------------------------------|--------------------------------------------------------------|------------------------------------------------------------------------------------------|------------------------------------------------------------------------------------------------------------------------|-------------------------------------------------------------------------------------------------------------------------------------------------------|-----------------------------------------------------------------------------------------------------------------------------------------------------------------------------------|
| 4 x 4          | 1 25/32                            | 1 5/16                                                       | 3 11/32                                                                                  | 5 1/32                                                                                                                 | 5 1/16                                                                                                                                                | 4" - 8 NPT                                                                                                                                                                        |
| 6 x 6          | 3 1/16                             | 1 9/16                                                       | 4 29/32                                                                                  | 7 7/32                                                                                                                 | 7 3/8                                                                                                                                                 | 6" - 8 NPT                                                                                                                                                                        |
| 8 x 8          | 4 1/16                             | 1 3/4                                                        | 6 5/32                                                                                   | 9 11/32                                                                                                                | 9 1/2                                                                                                                                                 | 8" - 8 NPT                                                                                                                                                                        |
| 10 x 10        | 5 1/16                             | 1 25/32                                                      | 7 7/32                                                                                   | 11 17/32                                                                                                               | 11 17/32                                                                                                                                              | 10" - 8 NPT                                                                                                                                                                       |
| 12 x 12        | 6 1/16                             | 1 29/32                                                      | 8 3/8                                                                                    | 13 19/32                                                                                                               | 13 19/32                                                                                                                                              | 12" - 8 NPT                                                                                                                                                                       |
|                | 4 x 4<br>6 x 6<br>8 x 8<br>10 x 10 | 4 x 4 1 25/32   6 x 6 3 1/16   8 x 8 4 1/16   10 x 10 5 1/16 | 4 x 4 1 25/32 1 5/16   6 x 6 3 1/16 1 9/16   8 x 8 4 1/16 1 3/4   10 x 10 5 1/16 1 25/32 | 4 x 4 1 25/32 1 5/16 3 11/32   6 x 6 3 1/16 1 9/16 4 29/32   8 x 8 4 1/16 1 3/4 6 5/32   10 x 10 5 1/16 1 25/32 7 7/32 | 4 x 4 1 25/32 1 5/16 3 11/32 5 1/32   6 x 6 3 1/16 1 9/16 4 29/32 7 7/32   8 x 8 4 1/16 1 3/4 6 5/32 9 11/32   10 x 10 5 1/16 1 25/32 7 7/32 11 17/32 | 4 x 4 1 25/32 1 5/16 3 11/32 5 1/32 5 1/16   6 x 6 3 1/16 1 9/16 4 29/32 7 7/32 7 3/8   8 x 8 4 1/16 1 3/4 6 5/32 9 11/32 9 1/2   10 x 10 5 1/16 1 25/32 7 7/32 11 17/32 11 17/32 |