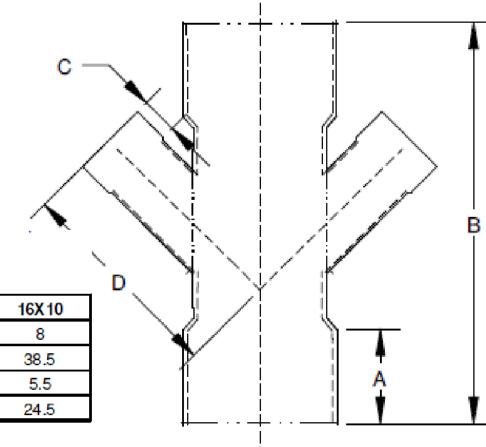

## **DISCLAIMER - PLEASE READ**

16X4

8

29.5

2.25

17

SIZE

Α

В

C

D

--DUE TO VARIOUS FACTORS AFFECTING PRODUCTION, ALL DIMENSIONS
ARE APPROXIMATE

16X6

8

32.5

3.5

20

- --DIMENSIONS AND APPEARANCE ARE SUBJECT TO CHANGE WITHOUT NOTICE DUE TO DESIGN OR PRODUCTION MONIFICATIONS
- --ANGLE TOLERANCE FOR ELBOWS IS +/- 2 DEGREES.
- --ALL OTHER DIMENSIONS ARE TO TOLERANCES OF +/- 1"
- --ALL FITTINGS ARE SUBJECT TO P.T.I. "STANDARD TERMS AND CONDITIONS"

## 16" DOUBLE 45 DEGREE WYE SOLVENT WELD DWV

16X8

8

35.75

4.5

22.5

16"x16"x10"x10" HxHxHxH