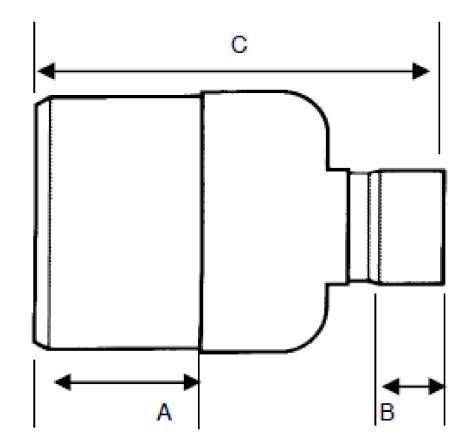

### Cap Style

| SIZE | 16x8 | 16x10 |
|------|------|-------|
| Α    | 9    | 9     |
| В    | 4    | 5     |
| С    | 19   | 20.5  |

# 16" CONCENTRIC REDUCER BUSHING SOLVENT WELD DWV

16"x10" SxH