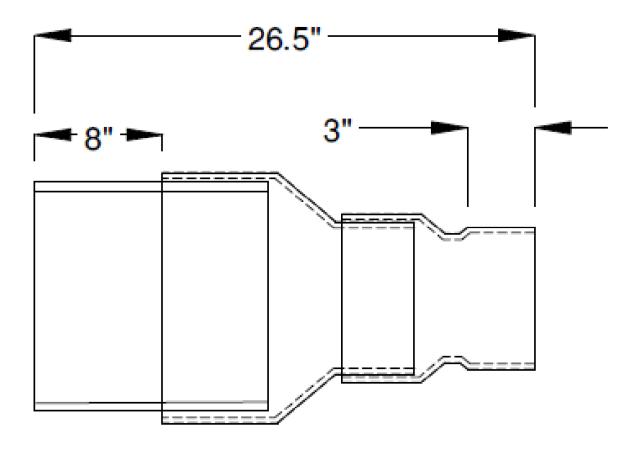

SIGNED DRAWINGS MUST ACCOMPANY PURCHASE ORDER OR DIMENSIONS OF FITTINGS WILL NOT BE GUARANTEED



## **DISCLAIMER - PLEASE READ**

- --DUE TO VARIOUS FACTORS AFFECTING PRODUCTION, ALL DIMENSIONS ARE APPROXIMATE
- --DIMENSIONS AND APPEARANCE ARE SUBJECT TO CHANGE WITHOUT NOTICE DUE TO DESIGN OR PRODUCTION MONIFICATIONS
- --ANGLE TOLERANCE FOR ELBOWS IS +/- 2 DEGREES.
- --ALL OTHER DIMENSIONS ARE TO TOLERANCES OF +/- 1"
- --ALL FITTINGS ARE SUBJECT TO P.T.I. "STANDARD TERMS AND CONDITIONS"

## 14" CONCENTRIC REDUCER BUSHING SOLVENT WELD DWV

14"x6" SxH

## ROYAL Building Products

56400 Mound Road, Shelby Township, MI 48316 Phone (586)781-2700 Fax (586)781-0888

PRINTED COPIES ARE FOR REFERENCE ONLY

DATE: 5/6/2014

DRAWN BY: BCS

DATE: 5/6/2014

CHECKED BY: RBP

D1214-6.S

**CUSTOMER**