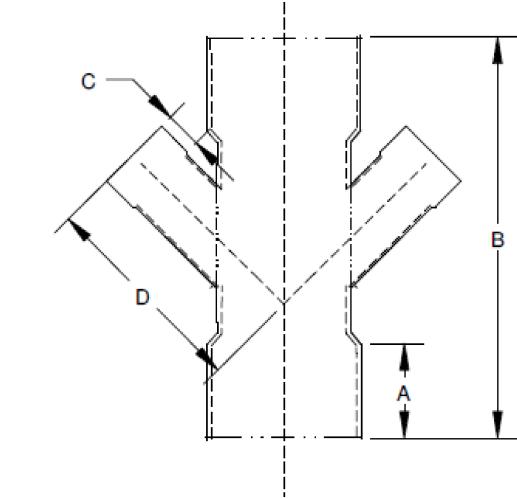

## SIGNED DRAWINGS MUST ACCOMPANY PURCHASE ORDER OR DIMENSIONS OF FITTINGS WILL NOT BE GUARANTEED

| SIZE | 16X4 |
|------|------|
| Α    | 8    |
| В    | 29.5 |
| С    | 2.25 |
| D    | 17   |

## 16" DOUBLE 45 DEGREE WYE SOLVENT WELD DWV

16"x16"x4"x4" HxHxHxH