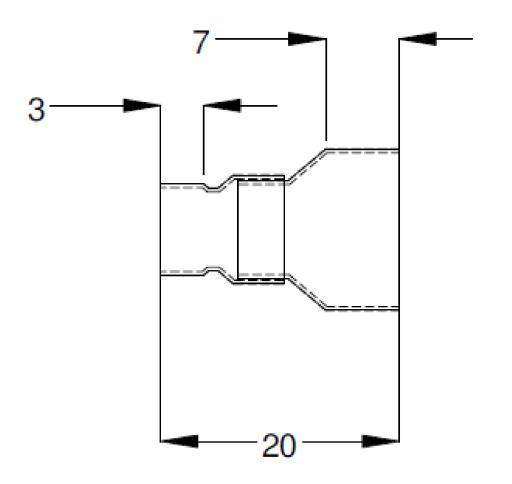

SIGNED DRAWINGS MUST ACCOMPANY PURCHASE ORDER OR DIMENSIONS OF FITTINGS WILL NOT BE GUARANTEED



## **DISCLAIMER - PLEASE READ**

- --DUE TO VARIOUS FACTORS AFFECTING PRODUCTION, ALL DIMENSIONS ARE APPROXIMATE
- --DIMENSIONS AND APPEARANCE ARE SUBJECT TO CHANGE WITHOUT NOTICE DUE TO DESIGN OR PRODUCTION MONIFICATIONS
- --ANGLE TOLERANCE FOR ELBOWS IS +/- 2 DEGREES.
- --ALL OTHER DIMENSIONS ARE TO TOLERANCES OF +/- 1"
- --ALL FITTINGS ARE SUBJECT TO P.T.I. "STANDARD TERMS AND CONDITIONS"

## 14" CONCENTRIC REDUCER COUPLING SOLVENT WELD DWV

14"x6" HxH

## ROYAL Building Products

56400 Mound Road, Shelby Township, MI 48316 Phone (586)781-2700 Fax (586)781-0888

PRINTED COPIES ARE FOR REFERENCE ONLY

DATE: 5/6/2014

DRAWN BY: BCS

DATE: 5/6/2014

CHECKED BY: RBP

D6014-6.S

**CUSTOMER**