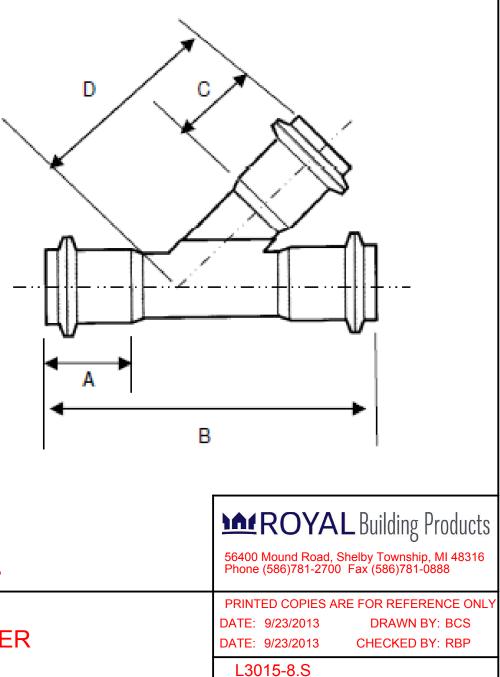

SIGNED DRAWINGS MUST ACCOMPANY PURCHASE ORDER OR DIMENSIONS OF FITTINGS WILL NOT BE GUARANTEED

| SIZE | 15X8 |
|------|------|
| Α    | 8    |
| В    | 34.5 |
| C    | 5    |
| D    | 22   |

## DISCLAIMER - PLEASE READ

| DISCLAIMER - PLEASE READ                                                                                                                                                                                                                                                                                                                                                |                                                      |
|-------------------------------------------------------------------------------------------------------------------------------------------------------------------------------------------------------------------------------------------------------------------------------------------------------------------------------------------------------------------------|------------------------------------------------------|
| DUE TO VARIOUS FACTORS AFFECTING PRODUCTION, ALL DIMENSIONS<br>ARE APPROXIMATE<br>DIMENSIONS AND APPEARANCE ARE SUBJECT TO CHANGE WITHOUT<br>NOTICE DUE TO DESIGN OR PRODUCTION MONIFICATIONS<br>ANGLE TOLERANCE FOR ELBOWS IS +/- 2 DEGREES.<br>ALL OTHER DIMENSIONS ARE TO TOLERANCES OF +/- 1"<br>ALL FITTINGS ARE SUBJECT TO P.T.I. "STANDARD TERMS AND CONDITIONS" | 56400 Mound Roa<br>Phone (586)781-2                  |
| 15" 45 DEGREE WYE<br>SDR35 GASKETED SEWER                                                                                                                                                                                                                                                                                                                               | PRINTED COPIES<br>DATE: 9/23/2013<br>DATE: 9/23/2013 |
| 15"x15"x8" GxGxG                                                                                                                                                                                                                                                                                                                                                        | L3015-8.S                                            |
|                                                                                                                                                                                                                                                                                                                                                                         | CUSTOMER                                             |