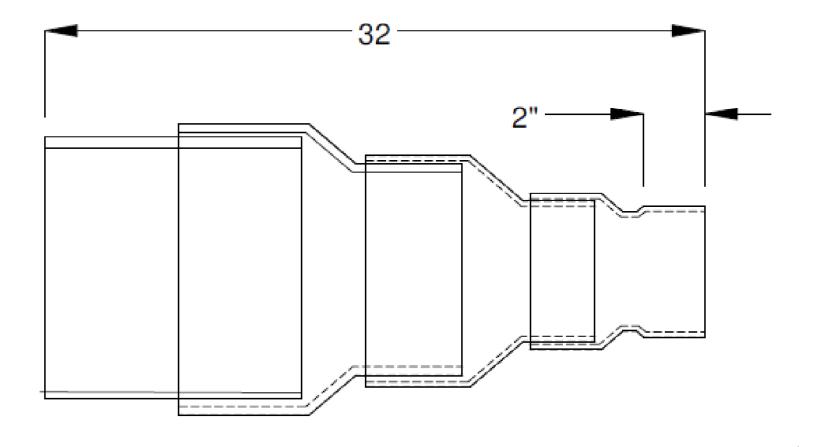

## SIGNED DRAWINGS MUST ACCOMPANY PURCHASE ORDER OR DIMENSIONS OF FITTINGS WILL NOT BE GUARANTEED



## **DISCLAIMER - PLEASE READ**

- --DUE TO VARIOUS FACTORS AFFECTING PRODUCTION, ALL DIMENSIONS ARE APPROXIMATE
- --DIMENSIONS AND APPEARANCE ARE SUBJECT TO CHANGE WITHOUT NOTICE DUE TO DESIGN OR PRODUCTION MONIFICATIONS
- --ANGLE TOLERANCE FOR ELBOWS IS +/- 2 DEGREES.
- --ALL OTHER DIMENSIONS ARE TO TOLERANCES OF +/- 1"
- --ALL FITTINGS ARE SUBJECT TO P.T.I. "STANDARD TERMS AND CONDITIONS"

## 14" CONCENTRIC REDUCER BUSHING SOLVENT WELD DWV

14"x4" SxH

## ROYAL Building Products

56400 Mound Road, Shelby Township, MI 48316 Phone (586)781-2700 Fax (586)781-0888

PRINTED COPIES ARE FOR REFERENCE ONLY

DATE: 5/6/2014

DRAWN BY: BCS

DATE: 5/6/2014

CHECKED BY: RBP

D1214-4.S

**CUSTOMER**