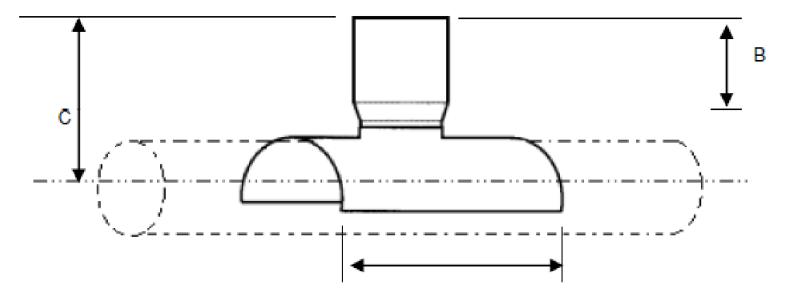

## SIGNED DRAWINGS MUST ACCOMPANY PURCHASE ORDER OR DIMENSIONS OF FITTINGS WILL NOT BE GUARANTEED

| SIZE | 14x4  |
|------|-------|
| Α    | 17.5  |
| В    | 2.5   |
| С    | 11.25 |

14" SADDLE TEE WITH SS CLAMPS
SW DWV SOLVENT SKIRT x SOLVENT INLET
14"x4" SW SKIRTx SW HUB