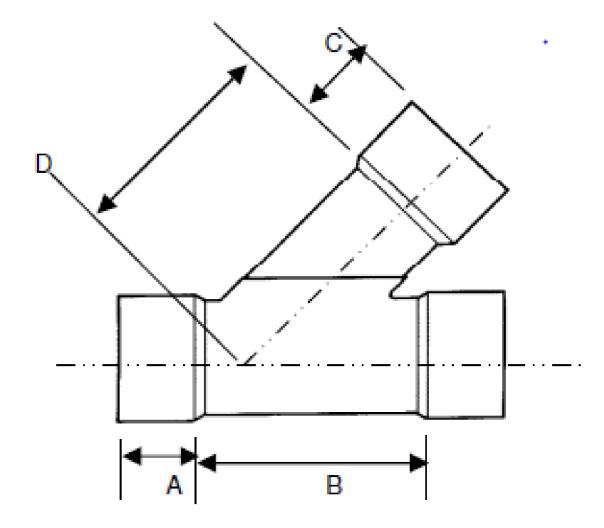

## SIGNED DRAWINGS MUST ACCOMPANY PURCHASE ORDER OR DIMENSIONS OF FITTINGS WILL NOT BE GUARANTEED





## **DISCLAIMER - PLEASE READ**

- --DUE TO VARIOUS FACTORS AFFECTING PRODUCTION, ALL DIMENSIONS ARE APPROXIMATE
- --DIMENSIONS AND APPEARANCE ARE SUBJECT TO CHANGE WITHOUT NOTICE DUE TO DESIGN OR PRODUCTION MONIFICATIONS
- --ANGLE TOLERANCE FOR ELBOWS IS +/- 2 DEGREES.
- --ALL OTHER DIMENSIONS ARE TO TOLERANCES OF +/- 1"
- --ALL FITTINGS ARE SUBJECT TO P.T.I. "STANDARD TERMS AND CONDITIONS"

18" 45 DEGREE WYE DWV SOLVENT WELD 18"x18"x18" HxHxH

## ROYAL Building Products

56400 Mound Road, Shelby Township, MI 48316 Phone (586)781-2700 Fax (586)781-0888

PRINTED COPIES ARE FOR REFERENCE ONLY

DATE: 3/21/2014

DRAWN BY: BCS

DATE: 3/21/2014

CHECKED BY: RBP

D3018.S

**CUSTOMER**