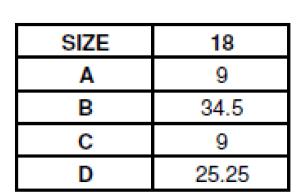

## SIGNED DRAWINGS MUST ACCOMPANY PURCHASE ORDER OR DIMENSIONS OF FITTINGS WILL NOT BE GUARANTEED





## **DISCLAIMER - PLEASE READ**

- --DUE TO VARIOUS FACTORS AFFECTING PRODUCTION, ALL DIMENSIONS ARE APPROXIMATE
- --DIMENSIONS AND APPEARANCE ARE SUBJECT TO CHANGE WITHOUT NOTICE DUE TO DESIGN OR PRODUCTION MONIFICATIONS
- --ANGLE TOLERANCE FOR ELBOWS IS +/- 2 DEGREES.
- --ALL OTHER DIMENSIONS ARE TO TOLERANCES OF +/- 1"
- --ALL FITTINGS ARE SUBJECT TO P.T.I. "STANDARD TERMS AND CONDITIONS"

18" 45 DEGREE WYE DWV SOLVENT WELD 18"x18"x18" HxHxH

## ROYAL Building Products

56400 Mound Road, Shelby Township, MI 48316 Phone (586)781-2700 Fax (586)781-0888

PRINTED COPIES ARE FOR REFERENCE ONLY

DATE: 3/21/2014

DRAWN BY: BCS

DATE: 3/21/2014

CHECKED BY: RBP

D3018.S

**CUSTOMER**