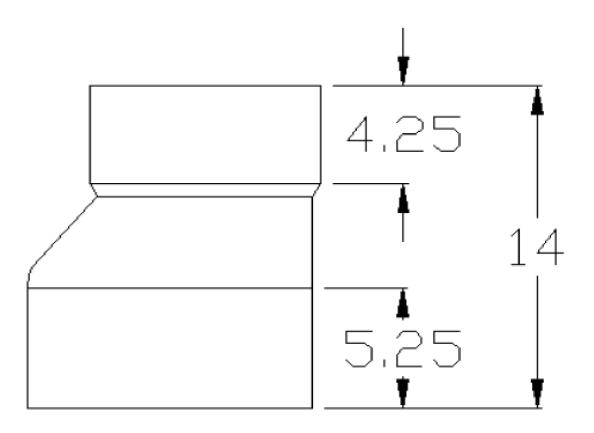

## SIGNED DRAWINGS MUST ACCOMPANY PURCHASE ORDER OR DIMENSIONS OF FITTINGS WILL NOT BE GUARANTEED



## **DISCLAIMER - PLEASE READ**

- --DUE TO VARIOUS FACTORS AFFECTING PRODUCTION, ALL DIMENSIONS ARE APPROXIMATE
- --DIMENSIONS AND APPEARANCE ARE SUBJECT TO CHANGE WITHOUT NOTICE DUE TO DESIGN OR PRODUCTION MONIFICATIONS
- --ANGLE TOLERANCE FOR ELBOWS IS +/- 2 DEGREES.
- --ALL OTHER DIMENSIONS ARE TO TOLERANCES OF +/- 1"
- --ALL FITTINGS ARE SUBJECT TO P.T.I. "STANDARD TERMS AND CONDITIONS"

## 10" ECCENTRIC REDUCER COUPLING SOLVENT WELD DWV

10"x8" HxH

## ROYAL Building Products

56400 Mound Road, Shelby Township, MI 48316 Phone (586)781-2700 Fax (586)781-0888

PRINTED COPIES ARE FOR REFERENCE ONLY

DATE: 5/23/2014

DRAWN BY: BCS

DATE: 5/23/2014

CHECKED BY: RBP

D6110-8.S

**CUSTOMER**