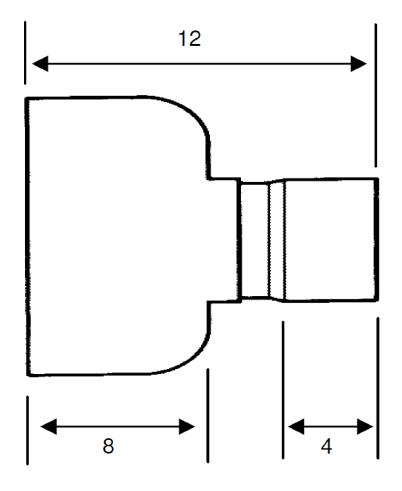

## SIGNED DRAWINGS MUST ACCOMPANY PURCHASE ORDER OR DIMENSIONS OF FITTINGS WILL NOT BE GUARANTEED



## **DISCLAIMER - PLEASE READ**

- --DIMENSIONS AND APPEARANCE ARE APPROXIMATE AND SUBJECT TO CHANGE WITHOUT NOTICE DUE TO DESIGN OR PRODUCTION MODIFICATIONS
- --ANGLE TOLERANCE FOR ELBOWS IS +/- 2 DEGREES.
- --ALL OTHER DIMENSIONS ARE TO TOLERANCES OF +/- 1"
- --ALL FITTINGS ARE SUBJECT TO RRP "STANDARD TERMS AND CONDITIONS"

## 21" CONCENTRIC REDUCER COUPLING PVC SDR35 SOLVENT WELD SEWER

21" x 8" HxH

## ROYAL Building Products

royalbuildingproducts.com

56400 Mound Road, Shelby Township, MI 48316 Phone (800)232-5690 -- Fax (586)781-0888

PRINTED COPIES ARE FOR REFERENCE ONLY

DATE: 2/3/2015

DRAWN BY: RKS

DATE: 2/3/2015

CHECKED BY: RBP

P6021-8.S