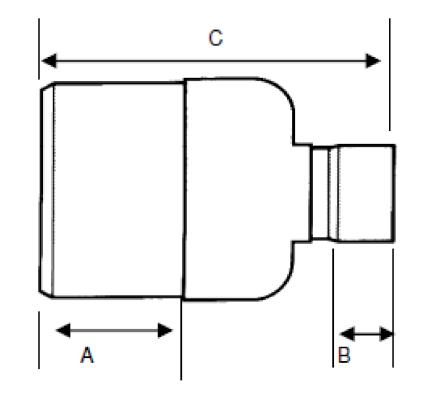

SIGNED DRAWINGS MUST ACCOMPANY PURCHASE ORDER OR DIMENSIONS OF FITTINGS WILL NOT BE GUARANTEED

| SIZE | 15x6 |
|------|------|
| Α    | 8.5  |
| В    | 3    |
| С    | 15.5 |

## 15" CONCENTRIC REDUCER BUSHING SOLVENT WELD SEWER

15"x6" SxH