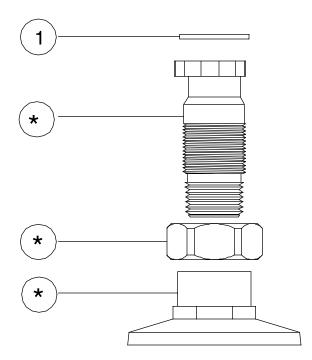

## REPLACEMENT PARTS

| # | Part Number | Description                                                                     |
|---|-------------|---------------------------------------------------------------------------------|
|   | SU-2846     | Male Flange Adjustable 7 <sup>7</sup> /8 inch to 8 <sup>1</sup> /8 inch Centers |
| 1 | X940TRN     | Washer (10 pcs per pack)                                                        |

<sup>\*</sup> These items are not offered individually and must be purchased as a group or unit. Please contact Central Brass for more information.