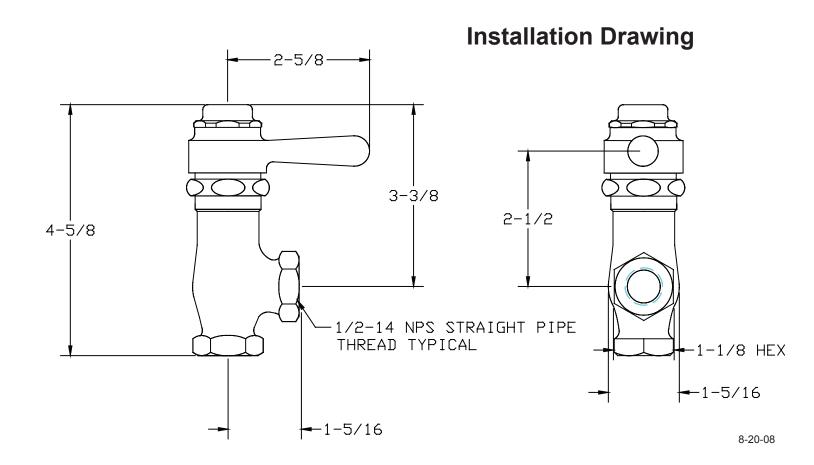

## Central Brass

Brecksville, Ohio 44141 Phone: (216) 883-0220 Fax: (440) 526-5745

www.CentralBrass.com

MODEL NO. <u>0333-L1/2</u> SELF CLOSING ANGLE STOP

The self closing angle stop has a cast brass body with a replaceable seat. The faucet has a cam operated self-closing stem that is lifted off the seat when the handle is rotated. The replaceable seat, stem, center-piece and lever handle are all brass. The vandal-resistant handle ("V" suffix) has a set screw to hold down the cap from being removed. The return spring is stainless steel. The packing is a reinforced rubber compound. The cam action roller bearings are brass. The angle stop has a polished chrome plated finish.