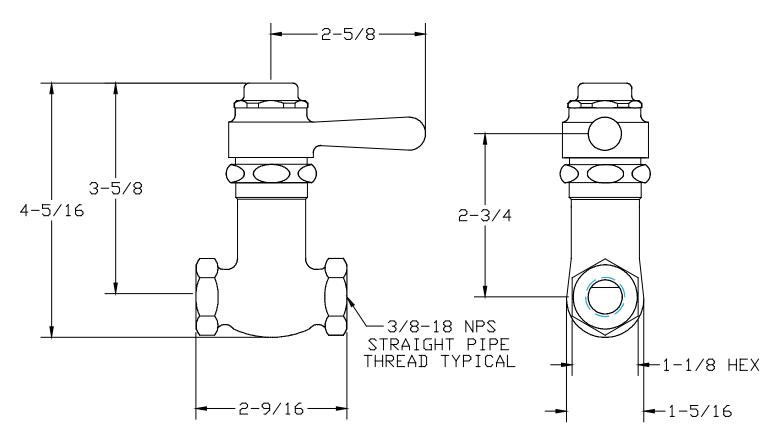

## Central Brass

Brecksville, Ohio 44141
Phone: (216) 883-0220 Fax: (440) 526-5745
www.CentralBrass.com

MODEL NO. <u>0331-L3/8</u> SELF CLOSING STRAIGHT STOP

0331-L3/8

0331-LV3/8

The self closing straight stop has a cast brass body with a replaceable seat. The faucet has a cam operated self closing stem that is lifted off the seat when the handle is rotated. The replaceable seat, stem, centerpiece, and lever handle are all brass. The vandal resistant handle ("V" suffix) has a set screw to hold down the cap from being removed. The return spring is stainless steel. The packing is a reinforced rubber compound. The cam action roller bearings are brass. The straight stop has a polished chrome plated finish.

ASME A112.18.1M



## **Installation Drawing**