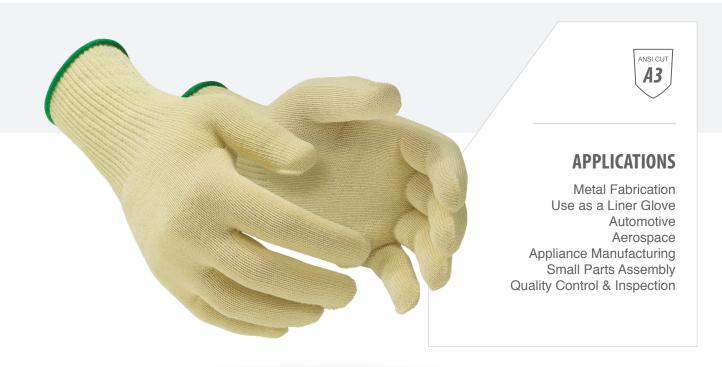

## Comfortable and Form Fitting for Long Wear

## **FEATURES**

Comfortable enough for long periods of use and an ANSI level A3 cut rating make our M500 glove the perfect choice for dozens of industrial applications. The light weight, 13 gauge seamless design is constructed using our exclusive Advanced Technology Armor® (ATA®) performance engineered yarns, with Lycra® fibers for a great fit. Some say it's the ultimate 13 gauge cut resistant glove.

## ATTRIBUTES

| STYLE         | Seamless knit             |
|---------------|---------------------------|
| GAUGE         | 13 g. light weight        |
| ANSI CUT      | A3                        |
| SIZES         | S/M/L/XL                  |
| FIBER CONTENT | ATA® fiber technology     |
| COLORS        | Yellow                    |
| CARE          | Machine wash or dry clean |
| PACKAGING     | 144 pair per case         |
|               |                           |