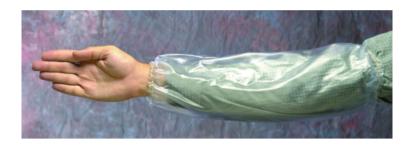

## WEST CHESTER UVC-4HS 4 MIL VINYL 18" SLEEVE CLEAR

Protective Clothing 4 mil 18" Vinyl Sleeve - Clear

#### **FEATURES**

- · Forearm coverage
- · Elastic at both ends for comfort
- · Clear vinyl