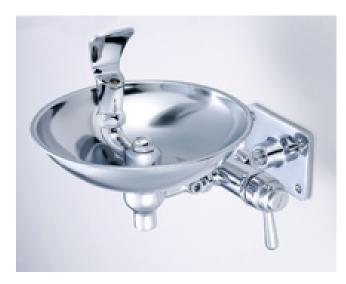

## <u>0366-HX8WB</u> <u>0366-HX8VWB</u>

with Vandal-Restistant Lever Handle

**0366-HX8** (Without Wall Bracket)

0366-HX8V without Wall Bracket & Vandal-Restistant Lever Handle