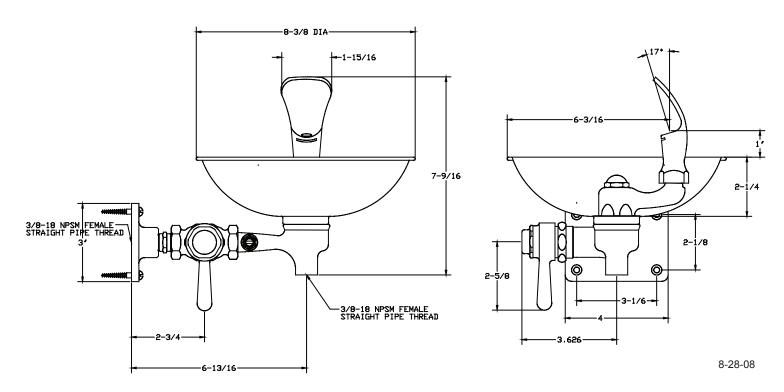

closing lever operated valve. The vandal resistant handle ("V" suffix) has a set screw to hold down the cap from being removed. The valve body is cast brass with a replaceable seat. The connecting arm is forged brass with an adjustable restrictor that limits the flow through the faucet. The drinking faucet guard is forged brass with a self draining slot. All of the exterior surfaces of the drinking faucet are polished and chrome plated. A polished chrome plated wall bracket for mounting is available for on the "WB" suffix models.

ANSI/NSF 61/Section 9 Certified ASME A112.18.1M



## <u>0366-HX8WB</u> <u>0366-HX8VWB</u>

with Vandal-Restistant Lever Handle

**0366-HX8** (Without Wall Bracket)

0366-HX8V without Wall Bracket & Vandal-Restistant Lever Handle



## **Installation Drawing**