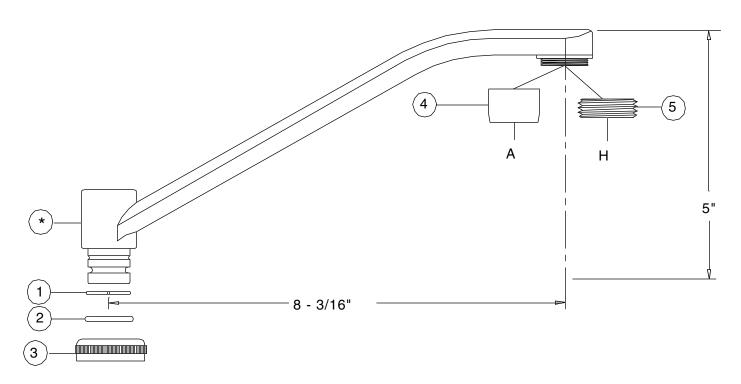

## Central Brass

MANUFACTURING COMPANY 2950 East 55<sup>th</sup> St. Cleveland, Ohio 44127 Phone:(216) 883-0220 Fax: 216-883-0875 www.CentralBrass.com **SU-365-CA** 

with (A) aerator

SU-365-CH

with (H) hose end

8-Inch Swivel D-Spout SPOUT SUFFIX -6

## REPLACEMENT PARTS

| # | Part Number | Description                                     |
|---|-------------|-------------------------------------------------|
|   | SU-365-CA   | 8-inch Swivel D-Spout with Aerator (30-M)       |
|   | SU-365-CH   | 8-inch Swivel D-Spout with Hose End (XPF-784-C) |
| 1 | X166-FN     | Snap Ring (6 pcs per pack)                      |
| 2 | X1038-KN    | O-Ring (25 pcs per pack)                        |
| 3 | XPF-782-D   | Spout Nut (2 pcs per pack)                      |
| 4 | 30-M        | Aerator (Female)                                |
| 5 | XPF-784-C   | Hose End Adapter (2 pcs per pack)               |

<sup>\*</sup> These items are not offered individually and must be purchased as a group or unit. Please contact Central Brass for more information.