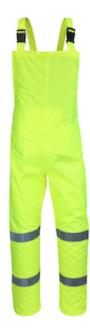

## Viz™ ANSI Class E Waterproof Bib

- · Lightweight polyester with waterproof PU coating
- 2" silver reflective stripes
- Adjustable elastic suspenders with quick release buckles
- Front fly opening with snap