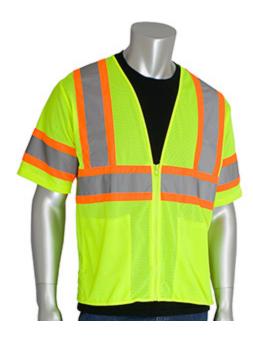

#### ANSI Type R Class 3 Value Two-Tone Mesh Vest

- Breathable polyester mesh
- 2" two-tone reflective tape for optimum visibility
- Zipper closure
- · 2 internal lower pockets
- · Available in hi-vis lime yellow and hi-vis orange