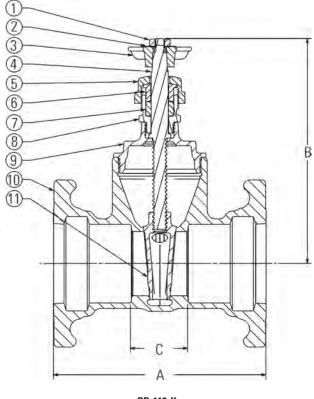

## CONFORMS TO MSS SP-80

| MATERIAL LIST           |                                        |  |  |  |  |  |  |
|-------------------------|----------------------------------------|--|--|--|--|--|--|
| PART                    | SPECIFICATION                          |  |  |  |  |  |  |
| 1. Handwheel Nut        | 300 Series Stainless Steel             |  |  |  |  |  |  |
| 2. Identification Plate | Aluminum                               |  |  |  |  |  |  |
| 3. Handwheel, Cross     | Bronze ASTM B 584 Alloy C84400         |  |  |  |  |  |  |
| 4. Stem                 | Silicon Bronze ASTM B 371 Alloy C69430 |  |  |  |  |  |  |
|                         | or ASTM B 99 Alloy C65100              |  |  |  |  |  |  |
| 5. Packing Nut          | Bronze ASTM B 62 or ASTM B 584 or      |  |  |  |  |  |  |
|                         | Brass ASTM B 16                        |  |  |  |  |  |  |
| 6. Packing Gland        | Bronze ASTM B 62 or ASTM B 584 or      |  |  |  |  |  |  |
|                         | Brass ASTM B 16                        |  |  |  |  |  |  |
| 7. Packing              | Aramid Fibers with Graphite            |  |  |  |  |  |  |
| 8. Stuffing Box         | Bronze ASTM B 62 Alloy C83600          |  |  |  |  |  |  |
| 9. Bonnet               | Bronze ASTM B 62 Alloy C83600          |  |  |  |  |  |  |
| 10. Body                | Bronze ASTM B 584 Alloy C84400 or      |  |  |  |  |  |  |
|                         | ASTM B 62 Alloy C83600                 |  |  |  |  |  |  |
| 11. Wedge               | Bronze ASTM B 62 Alloy C83600          |  |  |  |  |  |  |
|                         |                                        |  |  |  |  |  |  |

## DIMENSIONS—WEIGHTS

| Dimensions |     |      |            |      |       |      |        |      |      |
|------------|-----|------|------------|------|-------|------|--------|------|------|
| Size       |     |      | <u>A B</u> |      | C     |      | Weight |      |      |
| In.        | mm. | In.  | mm.        | In.  | mm.   | In.  | mm.    | Lbs. | Kg.  |
| 2          | 50  | 6.63 | 168.4      | 7.00 | 177.8 | 1.78 | 45.2   | 8.28 | 3.75 |

PR-113-K

**PR-113-K** PO x PO

Freezing Weather Precaution – Subsequent to testing a piping system, valves should be in an open position to allow complete drainage.