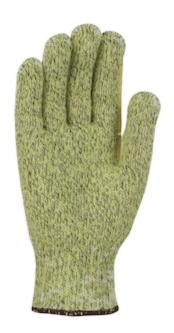

#### Kut Gard®

Seamless Knit ATA® / Aramid Blended Glove -Heavy Weight

- ATA® Technology blend provides excellent cut protection and outstanding wearer comfort
- Seamless knit construction protects hands without sacrificing comfort or dexterity
- Reinforced thumb crotch for extended glove life, enhanced comfort, increased abrasion resistance and added durability in a high-wear
- Made in the USA