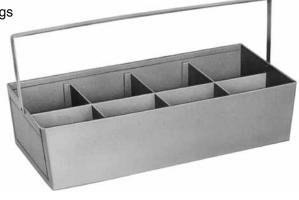

## **Fitting Tote Tray**

- · Excellent for copper fittings
- 18 Gauge
- 20" x 10" x 5"
- · Fold away handle
- · Epoxy coated steel

| PART<br>NUMBER | DESCRIPTION     |  |
|----------------|-----------------|--|
| 3088           | With 8 dividers |  |
| 3088-LD        | No dividers     |  |