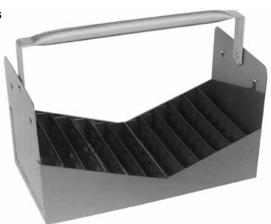

## 1/2" and 3/4" Combo Nipple Box

- Holds both 1/2" and 3/4" nipples
- Holds (39) 1/2" CL thru 6"
- Holds (33) 3/4" CL thru 6"
- · Fold away handle
- · Epoxy coated steel

PART NUMBER 3091