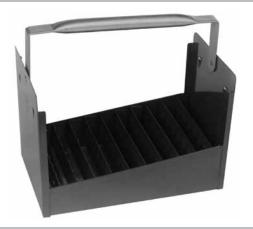

## **Nipple Boxes**

- · Holds CL thru 6" nipples
- Fold away handle
- · Epoxy coated steel
- · Light weight yet strong

| PART<br>NUMBER | SIZE   | HOLDS |
|----------------|--------|-------|
| 3080           | 1/2"   | 77    |
| 3081           | 3/4"   | 66    |
| 3082           | 1"     | 50    |
| 3083.          | 1-1/4" | 40    |
| 3084           | 1-1/2" | 30    |
| 3085           | 2"     | 27    |