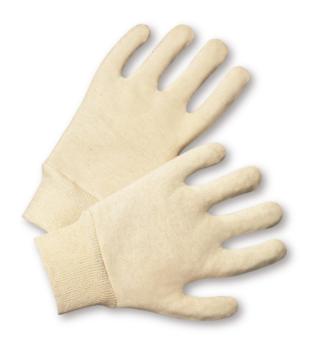

# WEST CHESTER KJ011 100% COTTON REVERSIBLE 10.5 OZ.

#### FEATURES

- 100% Cotton Jersey in natural color
- Knit wrist for a better comfort
- Reversible for comfort and longer wear.