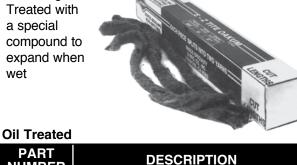

## **Cut Length Oakum Oiled or White**

- · Convenient, labor saving cut lengths
- Non-spitting
- · Contains no tar
- · Made to pack well,

caulks tight · Treated with a special compound to expand when wet