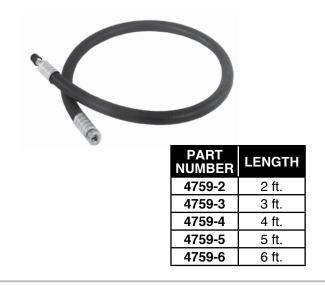

## **Extension Hoses**

- Tire pump connections
- 1/4" Male x 1/4" Female swivel
- Note: Any length hose can be ordered. Please call for quote.