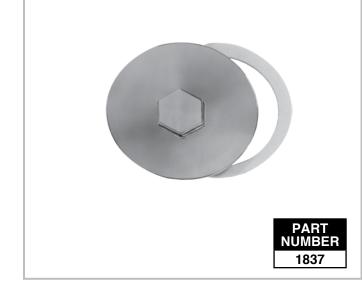

## **Drum Trap Plate**

- · 4-1/4" Diameter with gasket
- · CP die cast
- 20 Threads
- Fits 3" opening