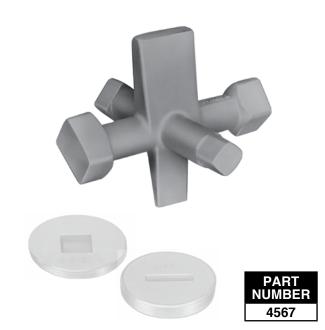

## **Eureka Cleanout Plug Wrench**

- · This unique tool fits either slotted or square countersunk cleanout plugs
- Strong, malleable iron
- · Fits slotted or square