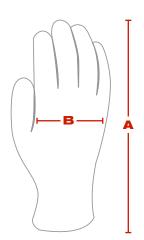

# **DIMENSIONS** (in/cm)

|   |            | L           |
|---|------------|-------------|
| A | 8.9 / 22.5 | 10.0 / 25.5 |
| В | 3.9 / 9.9  | 4.3 / 10.8  |
| Н | Yellow     | ☐ White     |