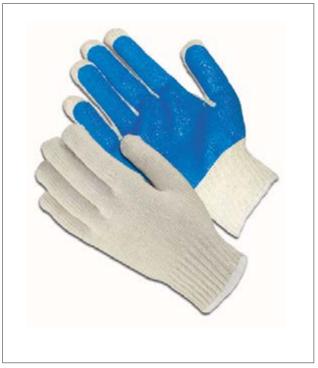

# SPECIFICATION SHEET 37-C2110PC-BL

#### **PVC COATED COTTON/POLYESTER**

- · Seamless knit for great dexterity
- PVC coating provides added grip and durability
- Silicone-free
- Imported shell coated in the USA. style provides an ergonomic, comfortable fit
- Launderable

#### **APPLICATIONS**

Used in warehousing and package handling, general assembly, light duty general work situations, construction and bottle handling.

### **TECHNICAL DATA**

| MATERIAL    | Cotton/Polyester Blend, PVC                                                            |                    |
|-------------|----------------------------------------------------------------------------------------|--------------------|
| COLOR       | ■ Natural ■ Blue                                                                       |                    |
| CUFF STYLE  | Continuous knit                                                                        |                    |
| SIZES       | S, L                                                                                   |                    |
| PACKAGING   | (S) 12 pairs per dozen, 25 dozen per case<br>(L) 12 pairs per dozen, 20 dozen per case |                    |
| CASE        | 20.0" x 20.0" x 16.0"                                                                  |                    |
| CASE WEIGHT | S                                                                                      | L                  |
|             | 31.8 lbs / 14.4 kg                                                                     | 40.4 lbs / 18.3 kg |
| C00         | USA                                                                                    |                    |